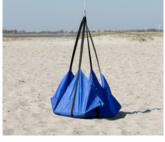

#### NEW - Art. No. 127016 – HQ Sand Anchor – Large (blue)

Size: 95 x 95 cm. Ideal for securing medium-sized kites on the beach. Colour: blue. EAN: 4031169306906 WS: € 6,99 / RRP: € 13,99