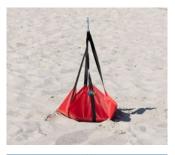

#### NEW - Art. No. 127015 – HQ Sand Anchor – Medium (red)

Size: 45 x 45 cm. Ideal for securing smaller kites on the beach. Colour: red. EAN: 4031169306807 WS: € 3,49 / RRP: € 6,99