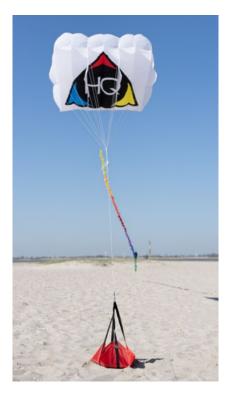

# **HQ KITE ACCESSORIES: SAND ANCHORS**

- Sand anchor ideal for securing and flying small to large kites on the beach
- Made of durable polyester cloth and heavy-duty webbing
- Simply fill with sand to provide a secure holding point for the kite
- Empty the sand anchor after use and fold it to a very small, space-saving size ideal for travel
- No sharp points or edges can be safely stored together with the kite
- 3 different sizes for kites with different pulling forces: Medium (red) 45 x 45 cm Large (blue) 95 x 95 cm XL (black) 144 x 144 cm
- Available from August 2021 pre-order now!

#### NEW - Art. No. 127015 – HQ Sand Anchor – Medium (red)

Size: 45 x 45 cm. Ideal for securing smaller kites on the beach. Colour: red. EAN: 4031169306807 WS: € 3,49 / RRP: € 6,99