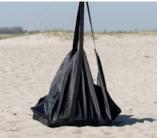

## NEW - Art. No. 127017 – HQ Sand Anchor – XL (black)

Size: 144 x 144 cm. Ideal for securing bigger kites on the beach. Colour: black. EAN: 4031169307002 WS: € 10,99 / RRP: € 21,99