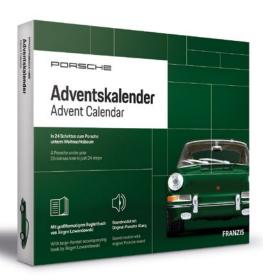

#### Art. No. 504083 - Advent Calendar Porsche Oldtimer Tractor

Turn the Advent season into an exclusive vehicle experience! In 24 steps, you create a fascinating vintage tractor experience around a model version of the legendary Porsche Master 419 – also known as the "red nose". Box content: A true-to-life model of the Porsche Master 419 from 1962 in a kit on a scale of 1:43, a high-quality plastic base including an easy-to-assemble sound-module – hear the engine revving at the touch of a button, plus a variety of other gadgets. Model size: 19.5 x 7 x 6 cm. Packaging size: 33 x 28.5 x 4.5 cm. Additionally required: 2 x AA batteries 1.5 V.

until 30.09.: WS: € 29.99 / RRP: € 59.95 from 01.10.: WS: € 32.49 / RRP: € 64.95