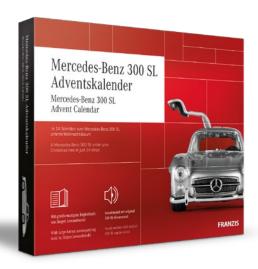

#### Art. No. 504078 - Advent Calendar Mercedes Benz 300 SL

The legendary sports car with its distinctive gullwing doors is a true 50s icon! The highly emotional design still makes it desirable today. In 24 days you will create a small automotive world with a silver Mercedes SL 300 model car on a scale of 1:43 – complete with original motor sound and decorative material. Box content: Model kit 1:43, booklet, base with sound module, 24 boxes with individual parts. Model size: 19.5 x 7.5 x 6.5 cm. Packaging size: 33 x 28.5 x 4.5 cm. Additionally required: 2 x AA

until 30.09.: WS: € 29.99 / RRP: € 59.95 from 01.10.: WS: € 32.49 / RRP: € 64.95