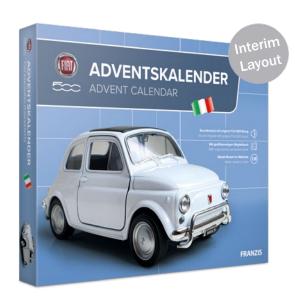

#### Art. No. 504046 - Advent Calendar Fiat 500

For many, the Fiat 500 is the embodiment of "Italianità" par excellence. The small popular car from Turin made millions of Italian families mobile in the 50s and 60s. FRANZIS now brings the iconic small car in this Advent calendar as a kit with an extensive companion book. Contents: Model kit 1:38, detailed high-quality companion book, base with integrated sound module. Model size: 19.5 x 8 x 8.5 cm. Packaging size: 34 x 29 x 4.5 cm. Additionally required: 2 x AA batteries 1.5 V. Age: 14+

WS: € 32.49 / RRP: € 64.95