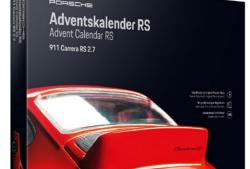

#### Art. No. 504043 - Advent Calendar Porsche Carrera RS - red

Motorsport has played a major role in the Porsche legend from the very beginning. The lightweight racing cars from Porsche became technology and design icons. The Carrera RS with the typical ducktail was the first top model of the "Eleven" and still causes a lot of heart palpitations among Porsche enthusiasts today. Contents: Model kit 1:24, companion book, base with sound module, 24 boxes with individual parts. Model size: 21 x 10 x 11 cm. Packaging size: 52 x 40 x 6 cm. Additionally required: 2 x AA batteries 1.5 V. Age: 14+

WS: € 49.99 / RRP: € 99.95