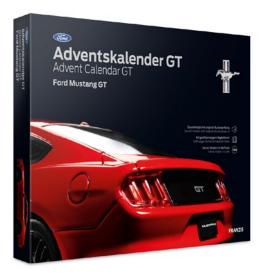

#### Art. No. 504042 - Advent Calendar Ford Mustang

Like no other car from the USA, the world-famous Ford Mustang embodies American automotive culture. Even when standing still, the attrative model kit of the current Ford Mustang GT in 1:24 scale conveys speed and style. A plastic base with sound module and a comprehensive companion book on the history of the Ford Mustang round off this attractive package. Contents: Model kit 1:24, companion book, base with sound module, 24 boxes with individual parts. Model size: 21 x 10 x 11 cm. Packaging size: 52 x 40 x 6 cm. Additionally required: 2 x AA batteries 1.5 V. Age: 14+

WS: € 49.49 / RRP: € 99.00