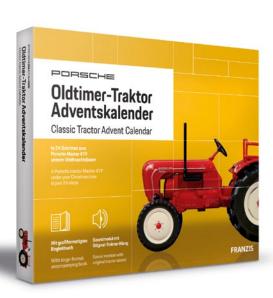

#### Art. No. 504083 - Advent Calendar Porsche Oldtimer Tractor

Turn the Advent season into an exclusive vehicle experience! In 24 steps, you create a fascinating vintage tractor experience around a model version of the legendary Porsche Master 419 – also known as the "red nose". Box content: A true-to-life model of the Porsche Master 419 from 1962 in a kit on a scale of 1:43, a high-quality plastic base including an easy-to-assemble sound-module – hear the engine revving at the touch of a button, plus a variety of other gadgets. Model size: 19.5 x 7 x 6 cm. Packaging size: 33 x 28.5 x 4.5 cm. Additionally required: 2 x AA batteries 1.5 V.

until 30.09.: WS: € 29.99 / RRP: € 59.95 from 01.10.: WS: € 32.49 / RRP: € 64.95