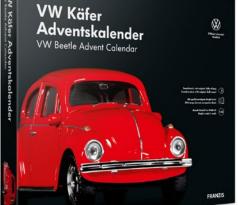

#### Art. No. 504039 - Advent Calendar VW Beetle - red

It runs and runs and runs ... the VW Beetle is not only one of the most successful automotive stories but also a symbol of Germany's economic miracle. This calendar offers a detailed VW Beetle model kit on a scale of 1:43, based on the original model from the 60s. Box content: Model kit 1:43, high-quality companion book, base with sound module, 24 boxes with individual parts. Model size: 19.5 x 6.5 x 8.5 cm. Packaging size: 34 x 29 x 4.5 cm. Additionally required: 2 x AA batteries 1.5 V. Age: 14+

WS: € 32.49 / RRP: € 64.95