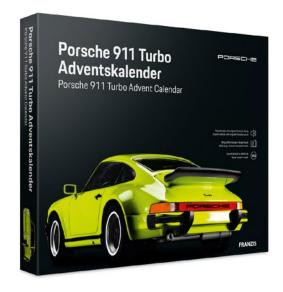

#### Art. No. 504044 - Advent Calendar Porsche 911 Turbo - lightgreen

Porsche 911 Turbo - this sight gives fans of the Zuffenhausen-based sports car manufacturer palpitations. The Porsche 911 Turbo was not only Germany's fastest sports car for a long time, but also triggered a real turbo boom. Contents: Model kit 1:43, detailed high-quality companion book, base with integrated sound module. Model size: 19.5 x 8 x 8.5 cm. Packaging size: 34 x 29 x 4.5 cm. Additionally required: 2 x AA batteries 1.5 V. Age: 1.4+

WS: € 32.49 / RRP: € 64.95