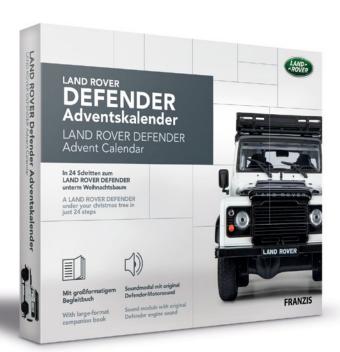

#### Art. No. 504077 - Advent Calendar Land Rover Defender

Discover the Land Rover icon with this advent calendar. Collectors, outdoor and Defender fans can get an exclusive Land Rover model kit with a high-quality, multi-part diorama and a sound module with original Defender motor sound. In 24 steps you will create a small automotive world around the Defender model car for your desk or display cabinet. A large-format companion book with the history around the Defender completes the package. Box content: Model kit 1:43, booklet, base with sound module, background boards, decorative materials, high-quality companion book. Model size: 19.5 x 8 x 8.5 cm. Packaging size: 34 x 29 x 5 cm. Additionally required: 2 x AA batteries 1.5 V. Age: 14+

WS: € 32.49 / RRP: € 64.95