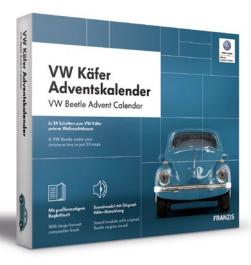

#### Art. No. 504080 - Advent Calendar VW Beetle

It runs and runs and runs ... the VW Beetle is not only one of the most successful automotive stories but also a symbol of Germany's economic miracle. This calendar offers a detailed VW Beetle model kit on a scale of 1:43, based on the original model from the 60s. Box content: Model kit 1:43, booklet, base with sound module, 24 boxes with individual parts. Model size: 19.5 x 7.5 x 6.5 cm. Packaging size: 33 x 28.5 x 4.5 cm. Additionally required: 2 x AA batteries 1.5 V. Age: 14+

until 30.09.: WS: € 29.99 / RRP: € 59.95 from 01.10.: WS: € 32.49 / RRP: € 64.95