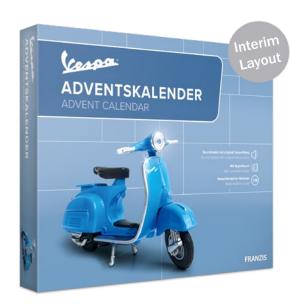

#### Art. No. 504034 - Advent Calendar Vespa

Experience the Italian lifestyle on two wheels with this advent calendar. An absolute must for all collectors and Vespa fans. The exclusive Vespa model comes as a kit with a high-quality, multi-part diorama, sound module and decoration material representing the dolce vita. In 24 steps, you create a small Vespa world for your desk or display cabinet. A special highlight is the sound module with original Vespa sound. Box content: Model kit 1:18, high-quality companion book, base with sound module, background boards, decorative materials. Model size: 19.5 x 8 x 8.5 cm. Packaging size: 34 x 29 x 4.5 cm. Additionally required: 2 x AA batteries 1.5 V. Age: 14+

WS: € 32.49 / RRP: € 64.95