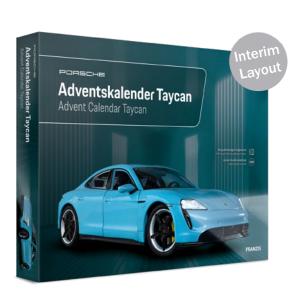

#### Art. No. 504047 - Advent Calendar Porsche Taycan

On September 4, 2019, the Taycan celebrated its premiere simultaneously on three continents as the Porsche brand's first production electric sports car. Taycan Turbo S and Taycan Turbo were the names of the first models in the new model series. On their debut, they were among the sports car manufacturer's most powerful production models. Contents: Model kit 1:24, companion book, pedestal with LEDs, 24 boxes with individual parts. Model size: 21 x 10 x 21 cm. Packaging size: 52 x 40 x 6 cm. Additionally required: 2 x AA batteries 1.5 V. Age: 14+

until 30.09.: WS: € 49.99 / RRP: € 99.95 from 01.10.: WS: € 63.97 / RRP: € 119.00