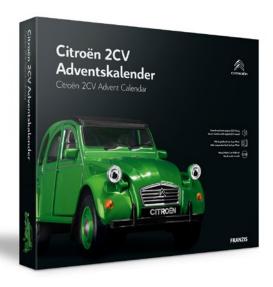

#### Art. No. 504036 - Advent Calendar Citroen 2 CV - green

The French cult model from Citroën as an Advent calendar. With a Citroën 2CV model and a companion book on 2CV history, collectors, classic car enthusiasts and 2CV fans receive an exclusive calendar. A high-quality multi-part diorama and a sound module as a kit round off the concept. In 24 steps you create a small 2CV world for your desk or display case. Contents: Model kit 1:38, detailed high-quality companion book, base with sound module, 24 boxes with individual parts. Model size: 19.5 x 7.5 x 8.5 cm. Packaging size: 34 x 29 x 5 cm. Additionally required: 2 x AA batteries 1.5 V. Age: 14+

WS: € 32.49 / RRP: € 64.95