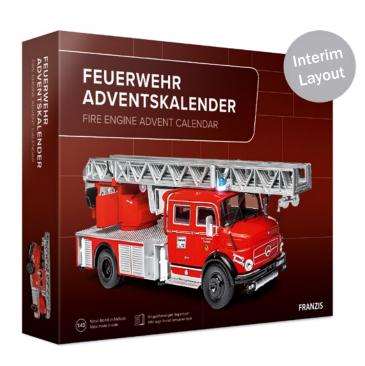

#### Art. No. 504056 - Advent Calendar Fire Department

In Germany, there are more than 1 million firefighters in almost 23,000 bases. For all those who work in this field - and of course all interested fans - FRANZIS now has the ideal gift available. In addition to the kit of a true-to-the-original fire engine on a scale of 1:43, the Advent calendar includes an companion book that conveys interesting facts and stories about firefighting work and vehicles on 52 richly illustrated pages. The historical development is not neglected either. Contents: Model kit 1:43, 52-page companion book. Vehicle size: 28 x 10 x 12 cm. Packaging size: 34 x 29 x 9.5 cm. Age: 14+