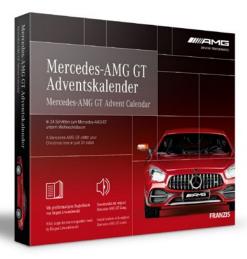

#### Art. No. 504076 - Advent Calendar Mercedes- AMG GT

AMG and racing – they belong together! Since the "Red Sau", this exclusive brand has been showing how to put racing cars on the road. Step-by-step an automotive world will be created around a sun-golden model car on a scale of 1:43 as well as a plastic base with sound module and decorative materials. A must for all racing fans! Box content: Model kit 1:43, booklet, base with sound module, 24 boxes with individual parts. Model size: 19.5 x 7.5 x 6.5 cm. Packaging size: 33 x 28.5 x 4.5 cm. Additionally required: 2 x AA batteries 1.5 V. Age: 14+

WS: € 39.99 / RRP: € 79.95