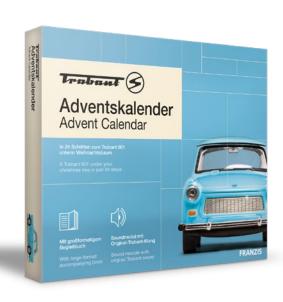

#### Art. No. 504085 - Advent Calendar Trabant

Like no other car, the Trabant embodies the automobile lifestyle of the GDR. More than 30 years after the German reunification, this Advent calendar fulfils the wishes of all Trabant fans: the model car on a scale of 1:43, a plastic base with sound module and decorative gadgets, a small Trabant world is created step-by-step. Box content:

Model kit 1:43, booklet, base with sound module, 24 boxes with individual parts.

Model size: 19.5 x 7.5 x 6.5 cm. Packaging size: 33 x 28.5 x 4.5 cm.

Additionally required: 2 x AA batteries 1.5 V. Age: 14+

until 30.09.: WS: € 29.99 / RRP: € 59.95 from 01.10.: WS: € 32.49 / RRP: € 64.95